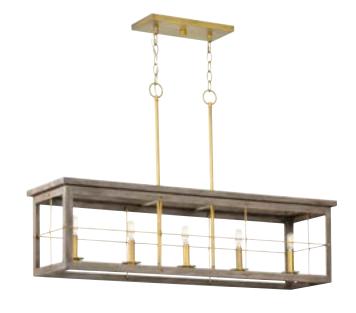

## Hedgerow

 $\label{thm:condition} \mbox{Hedgerow Collection 5-Light Aged Oak Farmhouse Linear Island Chandelier Light}$ 

Category: Island/Linear

**Finish:** Distressed Brass (Painted) **Construction:** Steel Construction

Length: 40 in Depth: 11-3/8 in Height: 11 in

Overall Ht. W/Chain And Stem: 100-1/2 in

|                                                                                       |                          | Overall Tit. W/ chall Title Stell. 100 1/2 III |                           |  |  |
|---------------------------------------------------------------------------------------|--------------------------|------------------------------------------------|---------------------------|--|--|
| MOUNTING                                                                              | ELECTRICAL               | LAMPING                                        | ADDITIONAL INFORMATION    |  |  |
| Ceiling/Stem + Chain                                                                  | 15 feet of wire supplied | Quantity:<br>five 60 W max.                    | cULus Dry Location Listed |  |  |
| 1/8 IP mounting plate for outlet<br>box included                                      | 120 V                    | E12 base Phenolic Socket                       | 1-year Limited Warranty   |  |  |
| 6 feet of 9 gauge chain supplied                                                      |                          |                                                |                           |  |  |
| two 12" lengths of stem included                                                      |                          |                                                |                           |  |  |
| Canopy covers a standard 4" recessed outlet box: 12.187" W., 0.812" ht., 5.875" depth |                          |                                                |                           |  |  |